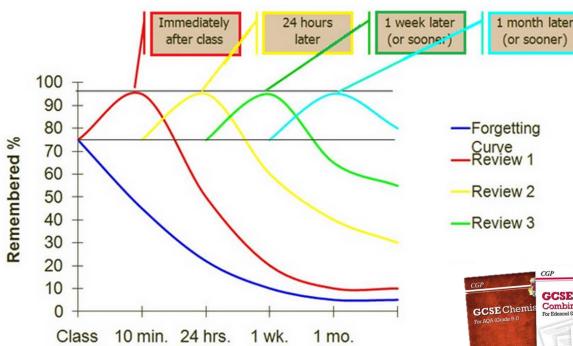

## Regular review of information

How to beat the curve of forgetting Use your revision guide & re-read the topics covered in class

- 24 hr review
- 7 day review
- 1 month review

To make it even more effective – make it **'ACTIVE'** and simplify that section