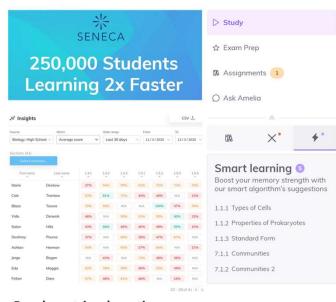

## Regular retrieval practice

- improves your GCSE by a whole grade.

Smart Learning Mode tells you what to learn and when to maximise your progress for a subject. The smart algorithm will use insights from cognitive neuroscience & AI to generate recommendations of which sections you should study for a particular course.