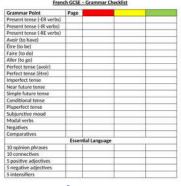

## Revision checklists are

available for all topics from class teachers.





Lunch time Revision

Every Friday in MFL-6

25% Listening25% Reading25% Speaking25% Writing



## Regular retrieval practice

- improves your GCSE by a whole grade.

Smart Learning Mode tells you what to learn and when to maximise your progress for a subject. The smart algorithm will use insights from cognitive neuroscience & AI to generate recommendations of which sections you should study for a particular course.



## Bitesize



Bitesize: Staff can also recommend various phone revision apps some of which are free like bbc bitesize while others include some in-app charges.



Past papers are available from class teachers.

## **Useful Websites**



duolingo



Duolingo SCAN ME



Quizlet SCAN ME Quizlet